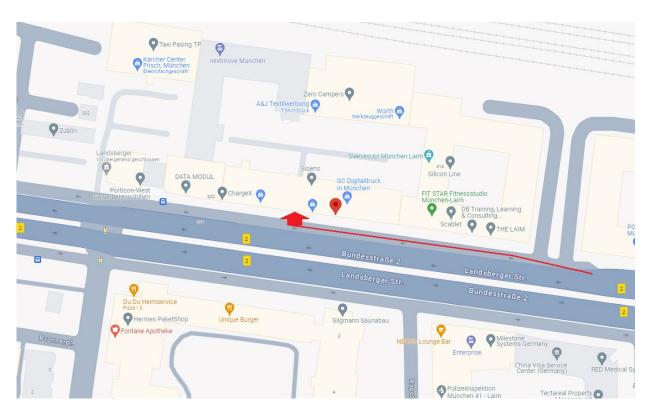

## Parking options by car

There are a limited number of parking spaces available for visitors in the inner courtyard (please see marking). Please pay attention to the signs at the respective parking spaces.

Alternatively, you can park along Landsberger Str.