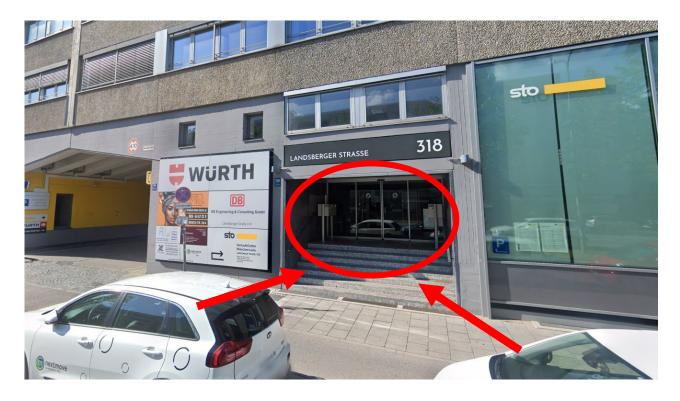

# Mirion Medical GmbH Landsberger Str. 318, 80687 München

Exterior view of the passenger entrance

There is a passenger elevator directly behind the glass front. Alternatively, the stairs can also be used.

 $\Rightarrow$  The visitor reception is on the 3<sup>rd</sup> floor.