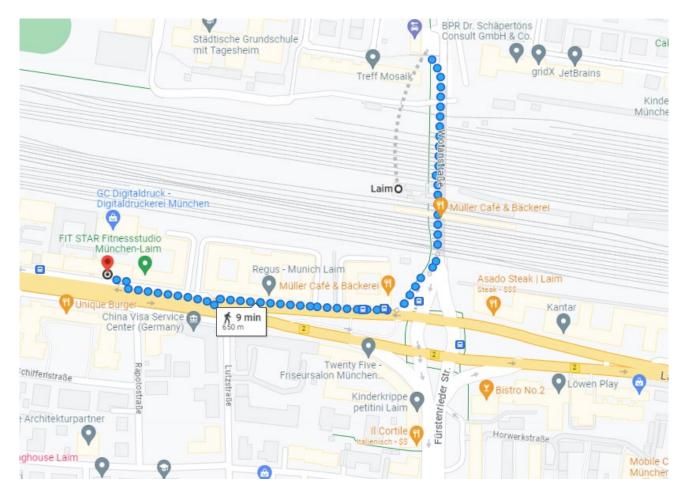

Departure is usually on platform 2.

The travel time is approximately 7 minutes.

After arriving at station "Laim" get off and exit the station to the right. Keep right at the intersection and follow Landsberger Straße for approximately 400 meters.

After arriving at station "Laim" get off and exit the station to the right. Keep right at the intersection and follow Landsberger Straße for approximately 400 meters.