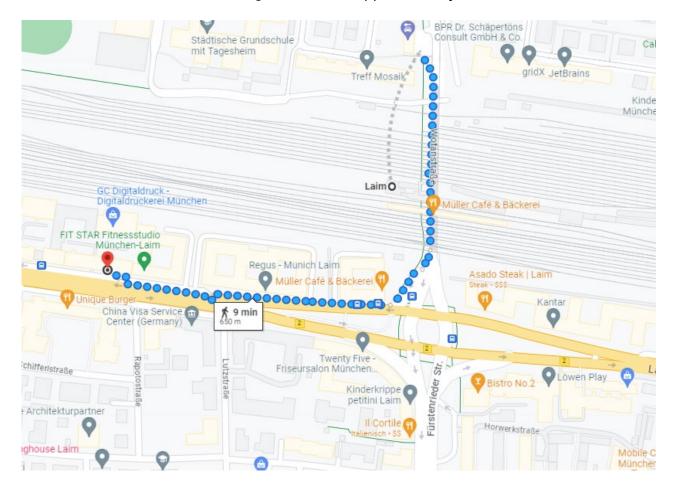

Departure is usually on platform 2.

The travel time is approximately 7 minutes.

After arriving at station "Laim" get off and exit the station to the right. Keep right at the intersection and follow Landsberger Straße for approximately 400 meters.

After arriving at station "Laim" get off and exit the station to the right. Keep right at the intersection and follow Landsberger Straße for approximately 400 meters.