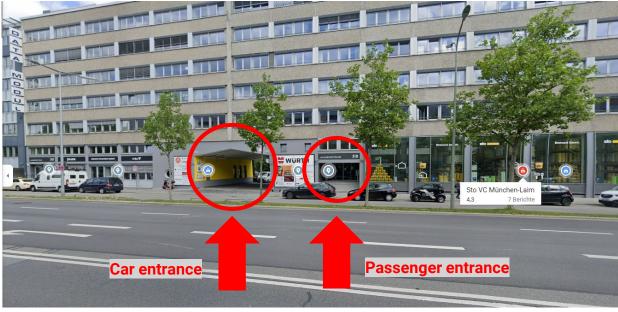

# Mirion Medical GmbH Landsberger Str. 318, 80687 München

Exterior view of the passenger entrance

There is a passenger elevator directly behind the glass front. Alternatively, the stairs can also be used.

 $\Rightarrow$  The visitor reception is on the 3<sup>rd</sup> floor.