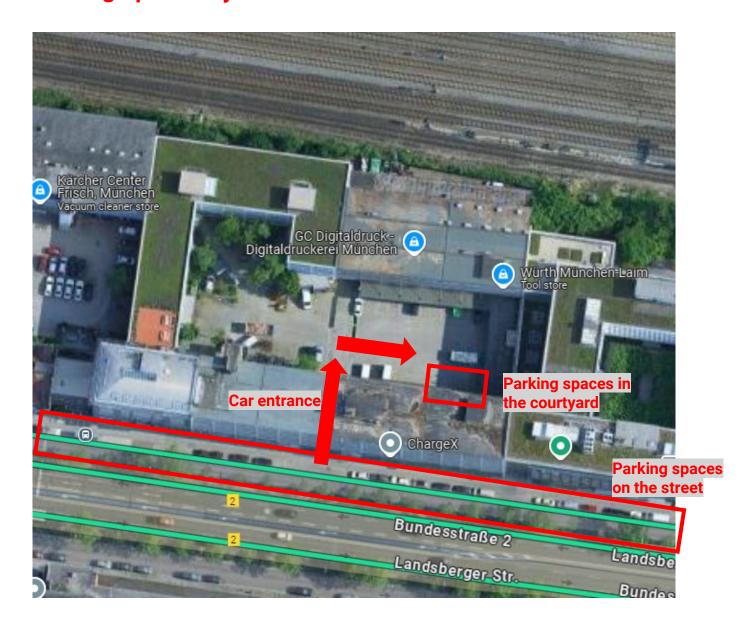

## Parking options by car

There are a limited number of parking spaces available for visitors in the inner courtyard (please see marking). Please pay attention to the signs at the respective parking spaces.

Alternatively, you can park along Landsberger Str.